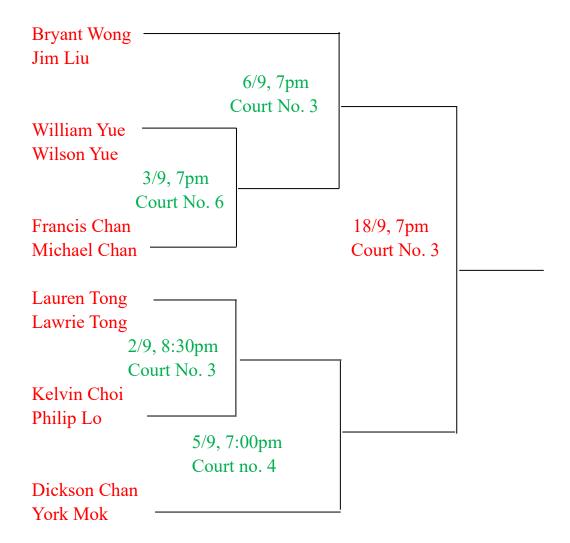

### **Gentlemen Doubles – Division II**

With mutual consent, the dates set for matches can only be brought forward .
No postponement of matches will be allowed.