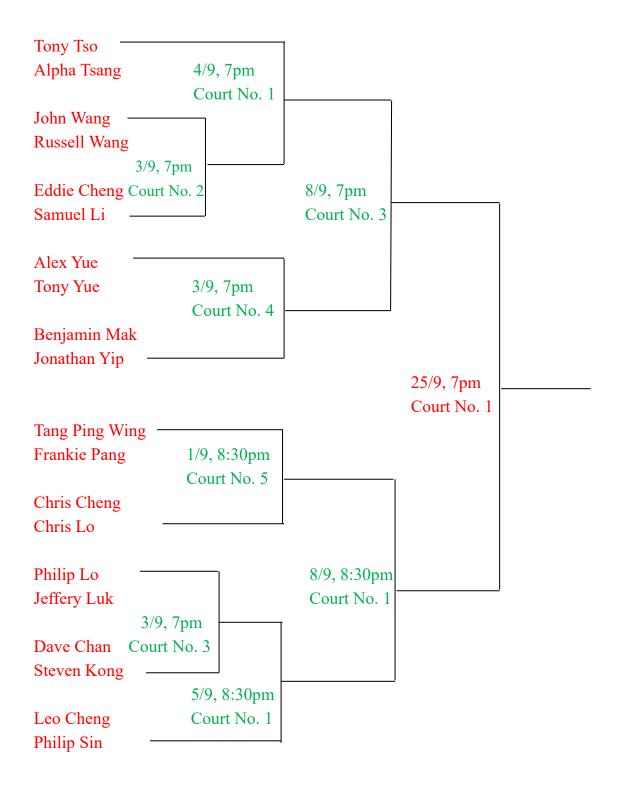

# **Gentlemen Doubles – Division I**

With mutual consent, the dates set for matches can only be brought forward .
No postponement of matches will be allowed.