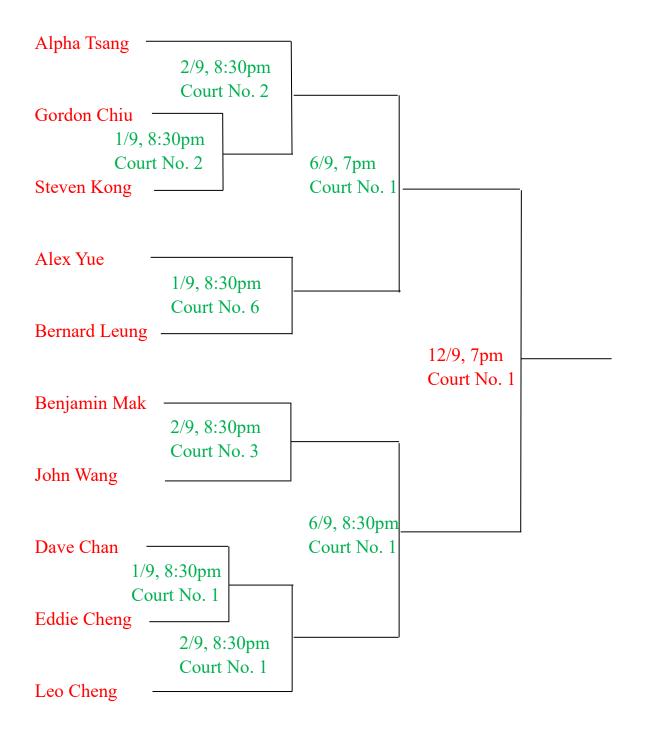

# **Gentlemen Singles – Division II**

With mutual consent, the dates set for matches can only be brought forward .

No postponement of matches will be allowed.