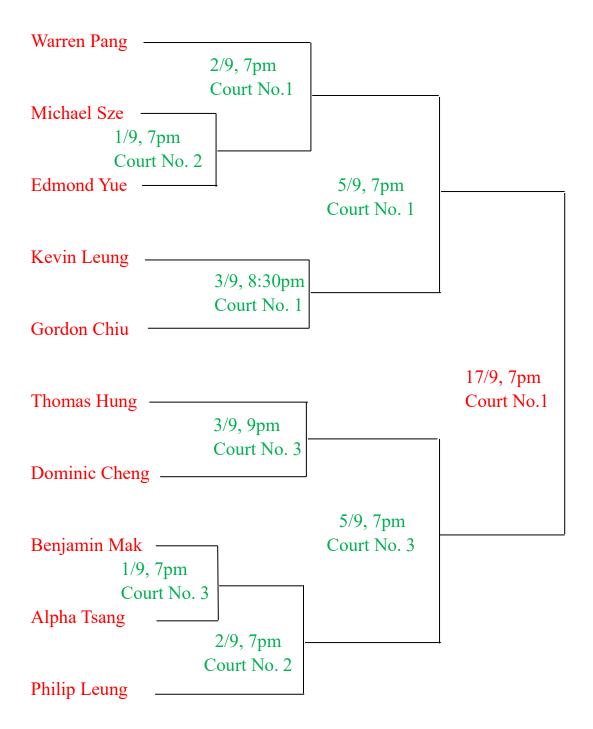

### **Gentlemen Singles – Division I**

With mutual consent, the dates set for matches can only be brought forward .
No postponement of matches will be allowed.