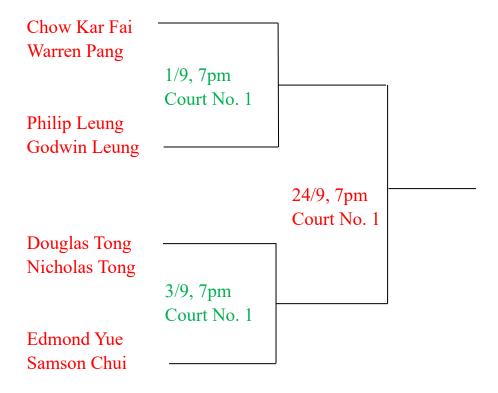

# **Gentlemen Doubles – Division I**

With mutual consent, the dates set for matches can only be brought forward .
No postponement of matches will be allowed.