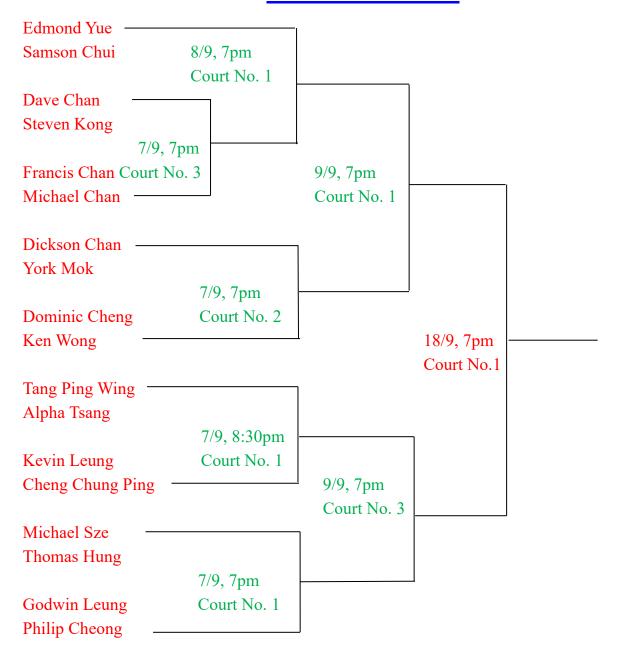

# **Gentlemen Doubles – Division III**

With mutual consent, the dates set for matches can only be brought forward .

No postponement of matches will be allowed.