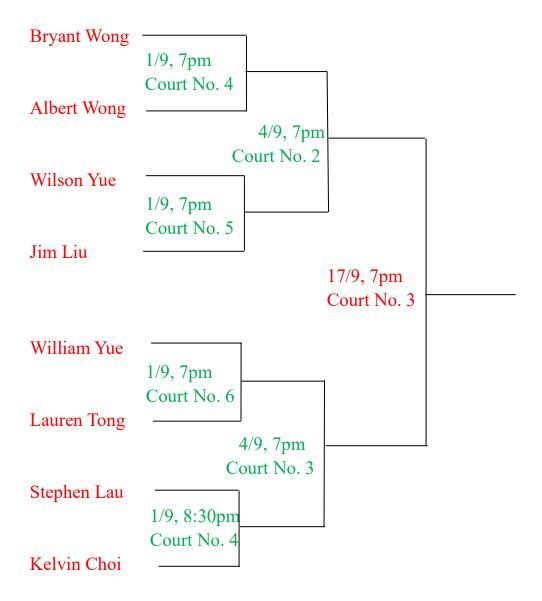

# **Gentlemen Singles – Division III**

With mutual consent, the dates set for matches can only be brought forward .
No postponement of matches will be allowed.